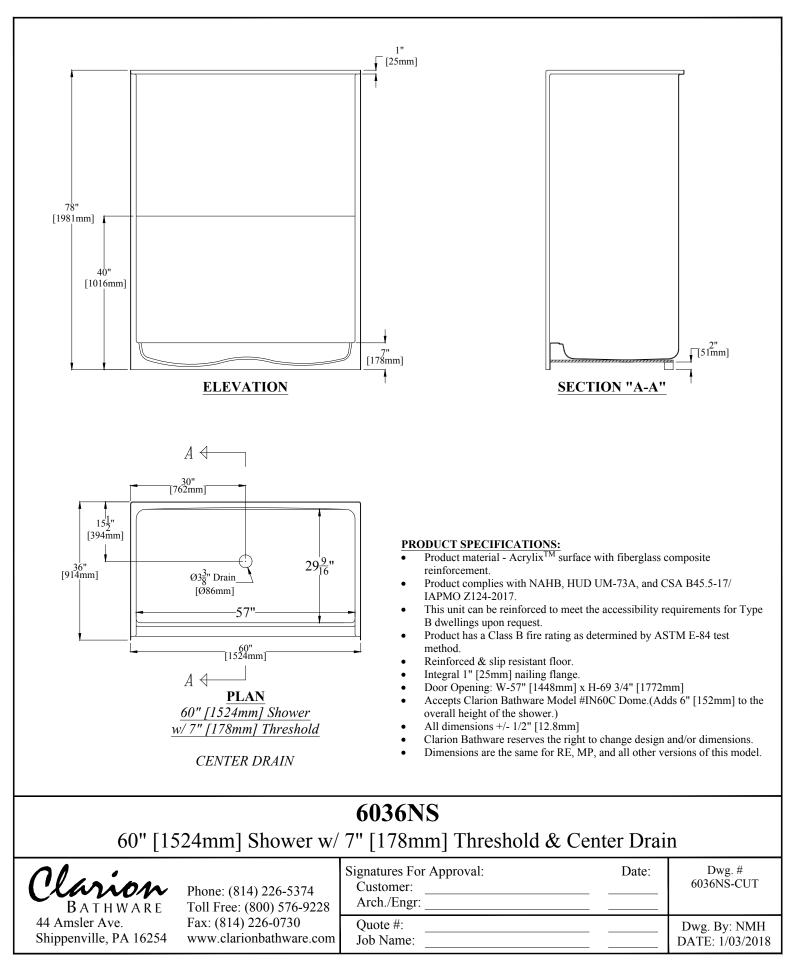

\*\*\* IMPORTANT NOTICE \*\*\*

Clarion Bathware reserves the right to change the design and/or dimensions of its products at any time. This drawing may have been updated since this publication was issued. Before placing an order for any product, refer to our website at www.clarionbathware.com to obtain the most current drawings for any products that you wish to purchase. Compare the date of revision of the drawing that you have with the one on the drawing on our website. If you do not have internet access, please call your sales representative or Clarion Bathware's sales department at 1-800-576-9228.