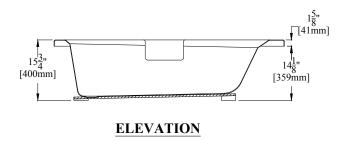

PLAN
60" [1524mm] Drop-in Bathtub

## **PRODUCT SPECIFICATIONS:**

- \* Product complies with NAHB, CSA, HUD UM-73A and ANSI-Z124.1.2.
- \* Product has a Class B fire rating as determined by ASTM E-84 test method.
- \* Reinforced & slip resistant floor.
- \* Integral rolled edge for drop-in installation
- \* Factory drilled 2 1/2" [64mm] overflow.
- \* Bathwell Dimensions (At Top): W-49" [1245mm]

D-30" [762mm]

H-13" [330mm]

\* Bathwell Dimensions (At Bottom): W-40 3/4" [1035mm]

D-26 3/4" [679mm]

- \* Bathwell Capacity (At Overflow): 38 Gal. [144L]
- \* Water Level (At Overflow): 9" [229mm]
- \* This unit is available without an overflow (Model 4250TM).
- \* All dimensions +/- 1/2" [12.8mm]
- \* Clarion Bathware reserves the right to change design and/or dimensions.