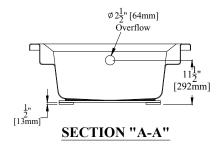

## **PRODUCT SPECIFICATIONS:**

- \* Product complies with NAHB, CSA, HUD UM-73A and ANSI-Z124.1.2.
- \* Product has a Class B fire rating as determined by ASTM E-84 test method.
- \* Reinforced & slip resistant floor.
- \* Integral rolled edge for drop-in installation
- \* Factory drilled 2 1/2" [64mm] overflow.
- \* Bathwell Dimensions (At Top): W-49" [1245mm]

D-30" [762mm]

H-13" [330mm]

\* Bathwell Dimensions (At Bottom): W-40 3/4" [1035mm]

D-26 3/4" [679mm]

- \* Bathwell Capacity (At Overflow): 38 Gal. [144L]
- \* Water Level (At Overflow): 9" [229mm]
- \* This unit is available without an overflow (Model 4250TM).
- \* All dimensions +/- 1/2" [12.8mm]
- \* Clarion Bathware reserves the right to change design and/or dimensions.