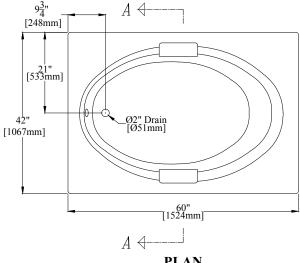

PLAN
60" [1524mm] Drop-in Bathtub

## **PRODUCT SPECIFICATIONS:**

- \* Product complies with NAHB, CSA, HUD UM-73A and ANSI-Z124.1.2.
- \* Product has a Class B fire rating as determined by ASTM E-84 test method.
- \* Reinforced & slip resistant floor.
- \* Integral rolled edge for drop-in installation
- \* Factory drilled 2 1/2" [64mm] overflow.
- \* Bathwell Dimensions (At Top): W-49" [1245mm]

D-30" [762mm]

H-13" [330mm]

\* Bathwell Dimensions (At Bottom): W-40 3/4" [1035mm]

D-26 3/4" [679mm]

- \* Bathwell Capacity (At Overflow): 38 Gal. [144L]
- \* Water Level (At Overflow): 9" [229mm]
- \* This unit is available without an overflow (Model 4250TM).
- \* All dimensions +/- 1/2" [12.8mm]
- \* Clarion Bathware reserves the right to change design and/or dimensions.