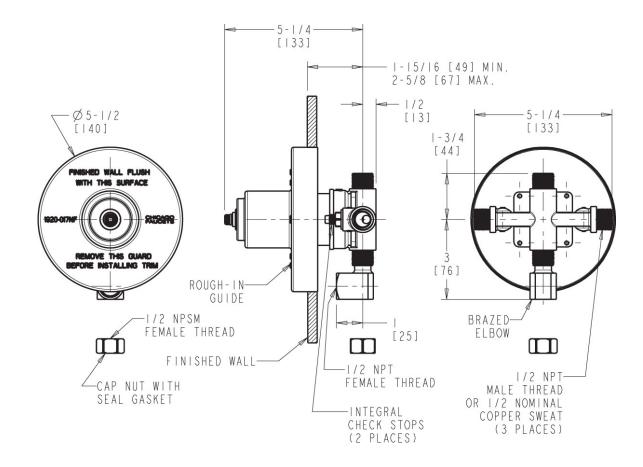

## **Features & Specifications**

- Thermostatic/Pressure Balancing
- Thermostatic/Pressure Balancing Valve Only
- 1/2" Nominal Copper and 1/2" NPT Hot and Cold Supply Inlets and Outlets
- Shower Valve Cycles from Cold to Hot
- Embossed and Color Coded Indexing on Wall Plate
- Integral Service Stops with Checks to Prevent Cross Flow

### Architect/Engineer Specification

Chicago Faucets No. 1921-VONF, Tub and Shower Valve, thermostatic/pressure balancing, wall-mounted. Includes thermostatic/pressure balancing cartridge. 1/2" nominal, copper, hot and cold supply inlets and outlets. Shower valve cycles from cold to hot. Includes integral service stops. This product is tested and certified to industry standards: ASME A112.18.1/CSA B125.1, and ASSE 1016.