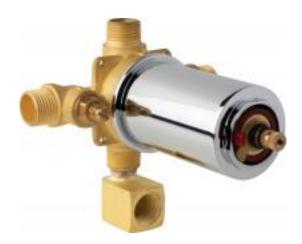

## **1921-VONF** Tub and Shower Fittings

a Geberit company

### Architect/Engineer Specification

Chicago Faucets No. 1921-VONF, Tub and Shower Valve, thermostatic/pressure balancing, wall-mounted. Includes thermostatic/pressure balancing cartridge. 1/2" nominal, copper, hot and cold supply inlets and outlets. Shower valve cycles from cold to hot. Includes integral service stops. This product is tested and certified to industry standards: ASME A112.18.1/CSA B125.1, and ASSE 1016.