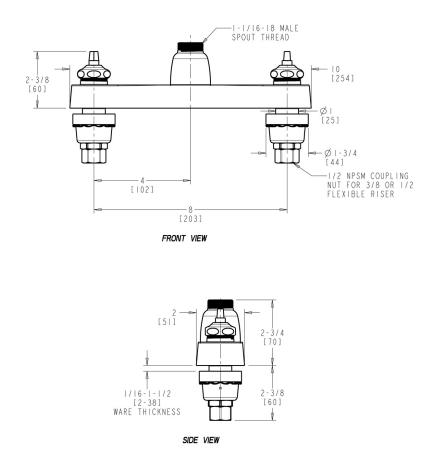

# **Features & Specifications**

- 8" Fixed Centers
- Quaturn Compression Operating Cartridges

• 1/2" NPSM Supply Inlets and Coupling Nut for 3/8" or 1/2" Flexible Riser

- ECAST® design provides durable construction with total lead content
- equal to or less than 0.25% by weighted average
- CFNow! Item Ships in 3 Days

# **Architect/Engineer Specification**

Chicago Faucets No. 1100-LESHAB, Sink Faucet for hot and cold water, deck-mounted with 8" fixed centers, chrome plated. Quaturn<sup>™</sup> rebuildable compression cartridge, opens and closes 90°, closes with water pressure, features square, tapered stem. 1/2" NPSM supply inlets and coupling nut for 3/8" or 1/2" flexible riser. ECAST® construction with less than 0.25% lead content by weighted average.