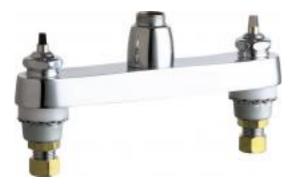

# **Product Type**

Deck Mounted 8" Fixed Centers Hot and Cold Water Sink Faucet

# **Features & Specifications**

- 8" Fixed Centers
- Quaturn Compression Operating Cartridges

• 1/2" NPSM Supply Inlets and Coupling Nut for 3/8" or 1/2" Flexible Riser

- ECAST® design provides durable construction with total lead content
- equal to or less than 0.25% by weighted average
- CFNow! Item Ships in 3 Days