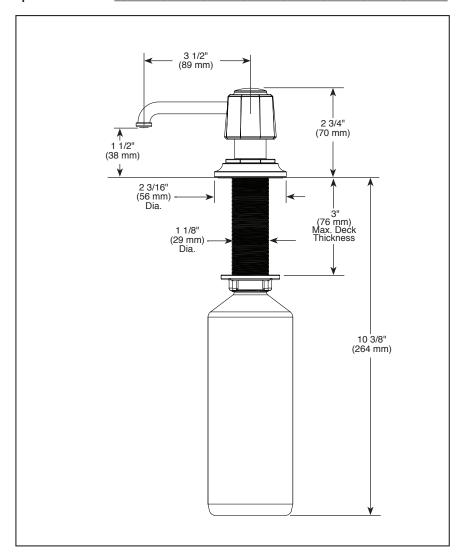

## **STANDARD SPECIFICATIONS:**

- 13 ounce bottle
- Refillable from above the deck
- 3" max. deck thickness
- Fits hole size 1 3/8" +/- 1/8"