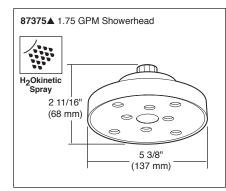

### **STANDARD SPECIFICATIONS:**

- Maintains a balanced pressure of hot and cold water even when a valve is turned on or off elsewhere in the system.
- For use with MultiChoice<sup>®</sup> Universal rough valve body. (R60000 Series)
- Back-to-back installation capability.
- Solid brass forged body.
- Temperature only controlled with handle.
- Field adjustable to limit handle rotation into hot water zone
- 120° maximum handle rotation.
- All parts replaceable from the front of the valve.
- H<sub>2</sub>Okinetic<sup>®</sup> single function showerhead -1.75 gpm @ 80 psi, 6.6 L/min @ 550 kPa.
- Optional extension kit (RP81665) extends rough installation up to 1 3/4".