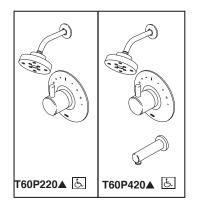

## **TUB AND SHOWER** FAUCET TRIM

- Odin Bath Collection
- Shower Only (T60P220)
- Tub/Shower (T60P420)