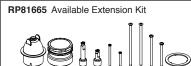

### **STANDARD SPECIFICATIONS:**

- Maintains a balanced pressure of hot and cold water even when a valve is turned on or off elsewhere in the system.
- For use with MultiChoice<sup>®</sup> Universal rough valve body. (R60000 Series)
- Back-to-back installation capability.
- Solid brass forged body.
- Temperature only controlled with handle.
- Field adjustable to limit handle rotation into hot water zone
- 120° maximum handle rotation.
- All parts replaceable from the front of the valve.
- H<sub>2</sub>Okinetic<sup>®</sup> single function showerhead -1.75 gpm @ 80 psi, 6.6 L/min @ 550 kPa.
- Optional extension kit (RP81665) extends rough installation up to 1 3/4".