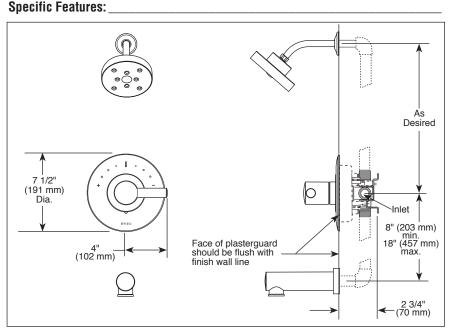

#### **FEATURES:**

Monitor<sup>®</sup> 14 Series pressure balanced bath mixing valve

### **STANDARD SPECIFICATIONS:**

- Maintains a balanced pressure of hot and cold water even when a valve is turned on or off elsewhere in the system.
- For use with MultiChoice<sup>®</sup> Universal rough valve body. (R60000 Series)
- Back-to-back installation capability.
- Solid brass forged body.
- Temperature only controlled with handle.
- Field adjustable to limit handle rotation into hot water zone
- 120° maximum handle rotation.
- All parts replaceable from the front of the valve.
- H<sub>2</sub>Okinetic<sup>®</sup> single function showerhead -1.75 gpm @ 80 psi, 6.6 L/min @ 550 kPa.
- Optional extension kit (RP81665) extends rough installation up to 1 3/4".