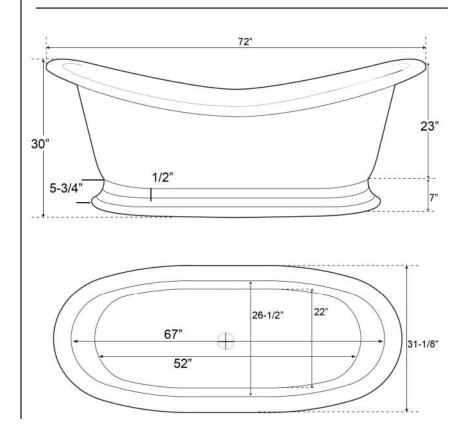

# **72" GALILEO COPPER DOUBLE** SLIPPER TUB

Cat. No.

COTDSN71B

72" L: W: 31-1/8" H: 30"

Water depth: 18-1/4" to top of tub Water depth: 15-1/4" to top of OF

The following is recommended for COTDSN71B tubs without faucet holes: •Faucet:part #4602, 4604 or 7082 •Freestanding bath supplies:part # 4502 •Leg tub drain: Part# 5599LT or 5599TS