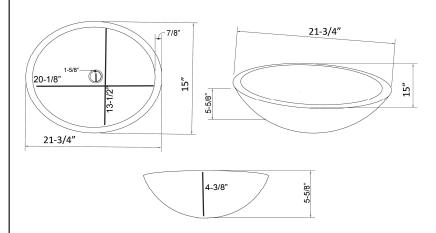

## CASPAR LARGE OVAL VESSEL

Cat. No 5-301

**Dusk Gray** 

Top Dimension:  $21-\frac{3}{4}$ " x 15" Bottom Dimension:  $6-\frac{1}{2}$ " x  $6-\frac{1}{2}$ "

Above counter height: 5-%"

Vintage Brown

Copper Green

## **Interior Dimensions:**

Basin Interior: 20-%" x 13-½" Basin Depth: 4-%"