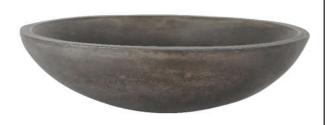

## CASPAR LARGE OVAL VESSEL

Cat. No 5-301

**Dusk Gray** 

Top Dimension:  $21-\frac{3}{4}$ " x 15" Bottom Dimension:  $6-\frac{1}{2}$ " x  $6-\frac{1}{2}$ "

Above counter height: 5-%"

Vintage Brown

Copper Green

## **Colors:**

CGC Copper Green
CDG Dusk Gray
VBC Vintage Brown

Dimensions of fixture are nominal and may vary slightly. Dimensions and specifications subject to change without notice.