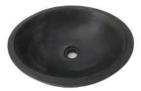

## CASPAR LARGE OVAL VESSEL

Cat. No 5-301

**Dusk Gray** 

Top Dimension:  $21-\frac{3}{4}$ " x 15" Bottom Dimension:  $6-\frac{1}{2}$ " x  $6-\frac{1}{2}$ "

Above counter height: 5-%"

Vintage Brown

Copper Green

## **Colors:**

CGC Copper Green
CDG Dusk Gray
VBC Vintage Brown

Dimensions of fixture are nominal and may vary slightly. Dimensions and specifications subject to change without notice.