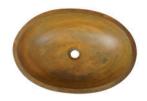

## CASPAR LARGE OVAL VESSEL

Cat. No 5-301

**Dusk Gray** 

Top Dimension:  $21-\frac{3}{4}$ " x 15" Bottom Dimension:  $6-\frac{1}{2}$ " x  $6-\frac{1}{2}$ "

Above counter height: 5-%"

Vintage Brown

Copper Green

## **Colors:**

CGC Copper Green
CDG Dusk Gray
VBC Vintage Brown

Dimensions of fixture are nominal and may vary slightly. Dimensions and specifications subject to change without notice.