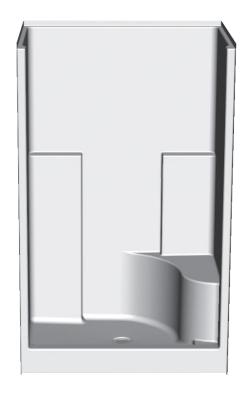

## **FEATURES**

- Shower stall
- Smooth wall finish
- Integral toiletry shelves
- Slip resistant, textured bottom
- Left or right single seat
- East zone only
- Center drain
- AcrylX<sup>™</sup> applied acrylic surface
- Lifetime limited warranty

| Model #         | Material | Wall Finish | Pieces | Drain  | Seat              | Net Wt. | Pkg. Wt. |
|-----------------|----------|-------------|--------|--------|-------------------|---------|----------|
| Shower #1483STS | AcrylX™  | Smooth      | 1      | Center | 1 seat (LH or RH) | 114     | 119      |