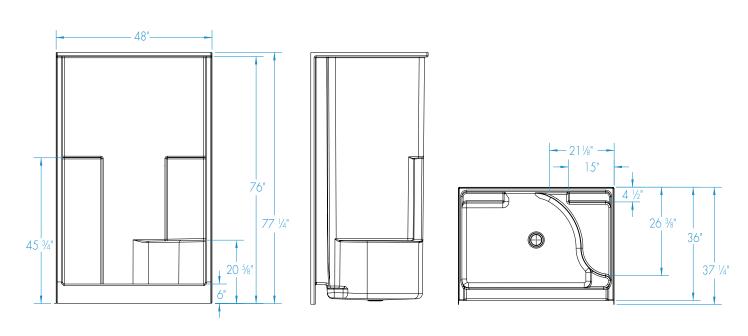

$48 \times 36 \times 76$  inches

# 1483STS

 $48 \times 36 \times 76$  inches

FEATURES Ibs Dimensional Tolerance ± %". Dimensions needed for site preparation should be measured from the unit. Aquatic assumes no responsibility for preparatory work.

## **DIMENSIONS**

| Specifications                  | inches      |
|---------------------------------|-------------|
| Width: Overall / Net            | 48 1/8      |
| Depth: Overall / Net            | 37 1/4 / 36 |
| Height: Overall / Net           | 77 1/4 / 76 |
| Enclosure Opening               | 44          |
| Skirt Height                    | 6           |
| Drain Rough-In (from Back Wall) | 15 <b>%</b> |
| Drain Rough-In (from Side Wall) | 24          |
| Drain: Diameter / Clearance     | 3 1/4 / 7/8 |