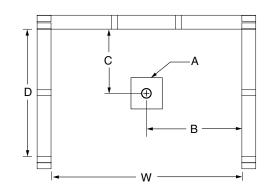

## FRAMING DIMENSIONS inches

| Туре   | <b>D</b><br>Depth | <b>W</b><br>Width | <b>H</b><br>Height | A       | В  | С           |
|--------|-------------------|-------------------|--------------------|---------|----|-------------|
| Alcove | 37 1/4            | 48 <b>1/8</b>     | -                  | Box Out | 24 | 15 <b>%</b> |