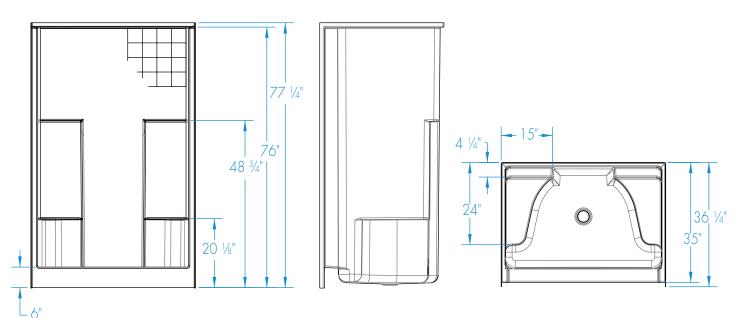

#### DIMENSIONS

| Specifications                  | inches      |
|---------------------------------|-------------|
| Width: Overall / Net            | 48          |
| Depth: Overall / Net            | 36 1/4 / 35 |
| Height: Overall / Net           | 77 1/4 / 76 |
| Enclosure Opening               | 43 <b>¾</b> |
| Skirt Height                    | 6           |
| Drain Rough-In (from Back Wall) | 15 3⁄4      |
| Drain Rough-In (from Side Wall) | 24          |
| Drain: Diameter / Clearance     | 3 1/4 / 3/4 |