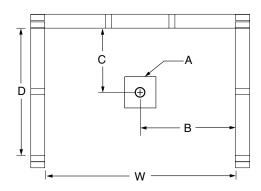

#### FRAMING DIMENSIONS inches

| Туре   | <b>D</b><br>Depth | <b>W</b><br>Width | <b>H</b><br>Height | А       | В  | С           |
|--------|-------------------|-------------------|--------------------|---------|----|-------------|
| Alcove | 36 1⁄4            | 48 1⁄8            | _                  | Box Out | 24 | 15 <b>¾</b> |