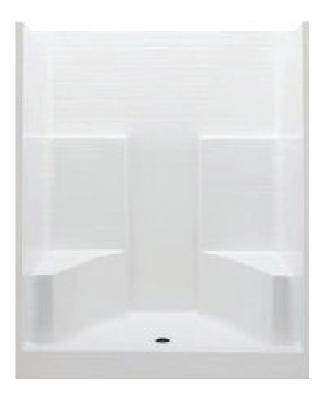

## 1483CTGN - EVERYDAY SHOWERS

 $48 \times 35 \times 76$  inches

## **FEATURES**

- Shower stall
- Textured tile finish
- Molded seats (2)
- Molded toiletry shelves
- Slip-resistant textured bottom
- Center drain
- AcrylX<sup>™</sup> applied acrylic surface
- Lifetime limited warranty