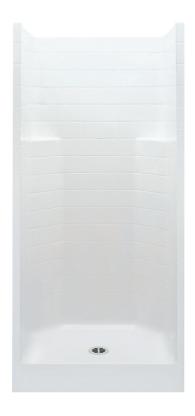

### **FEATURES**

- Shower stall
- Textured tile finish
- Molded toiletry shelves
- Tall version of 1363CT
- Slip-resistant textured bottom
- Center drain
- AcrylX<sup>™</sup> applied acrylic surface
- Lifetime limited warranty

# 1363CTC

 $36 \times 36 \times 76$  inches

FEATURES Ibs Dimensional Tolerance ± %". Dimensions needed for site preparation should be measured from the unit. Aquatic assumes no responsibility for preparatory work.