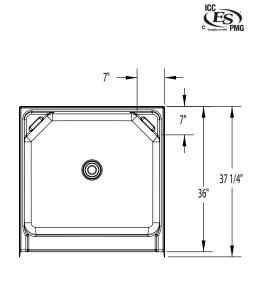

#### **DIMENSIONS**

| Specifications                  | inches      |
|---------------------------------|-------------|
| Width: Overall / Net            | 36          |
| Depth: Overall / Net            | 37 ¼ / 36   |
| Height: Overall / Net           | 77 V4 / 76  |
| Enclosure Opening               | 32          |
| Skirt Height                    | 6           |
| Drain Rough-In (from Back Wall) | 15 3⁄4      |
| Drain Rough-In (from Side Wall) | 18          |
| Drain: Diameter / Clearance     | 3 1/4 / 3/4 |