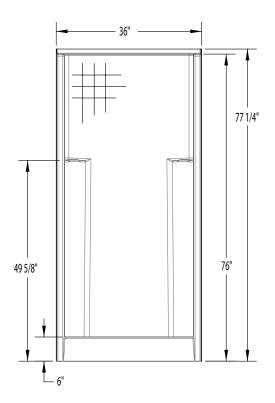

#### **DIMENSIONS**

| Specifications                  | inches      |
|---------------------------------|-------------|
| Width: Overall / Net            | 36          |
| Depth: Overall / Net            | 37 ¼ / 36   |
| Height: Overall / Net           | 77 V4 / 76  |
| Enclosure Opening               | 32          |
| Skirt Height                    | 6           |
| Drain Rough-In (from Back Wall) | 15 3⁄4      |
| Drain Rough-In (from Side Wall) | 18          |
| Drain: Diameter / Clearance     | 3 1/4 / 3/4 |

#### FRAMING DIMENSIONS inches

| Туре   | <b>D</b><br>Depth | <b>W</b><br>Width | <b>H</b><br>Height | А       | В  | С           |
|--------|-------------------|-------------------|--------------------|---------|----|-------------|
| Alcove | 37 <b>½</b>       | 36 <b>½</b>       | _                  | Box Out | 18 | 15 <b>¾</b> |