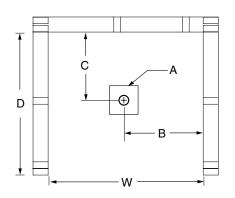

#### **DIMENSIONS**

| Specifications                  | inches      |
|---------------------------------|-------------|
| Width: Overall / Net            | 36          |
| Depth: Overall / Net            | 37 ¼ / 36   |
| Height: Overall / Net           | 77 V4 / 76  |
| Enclosure Opening               | 32          |
| Skirt Height                    | 6           |
| Drain Rough-In (from Back Wall) | 15 3⁄4      |
| Drain Rough-In (from Side Wall) | 18          |
| Drain: Diameter / Clearance     | 3 1/4 / 3/4 |

#### FRAMING DIMENSIONS inches

| Туре   | <b>D</b><br>Depth | <b>W</b><br>Width | <b>H</b><br>Height | А       | В  | С           |
|--------|-------------------|-------------------|--------------------|---------|----|-------------|
| Alcove | 37 <b>½</b>       | 36 <b>½</b>       | _                  | Box Out | 18 | 15 <b>¾</b> |