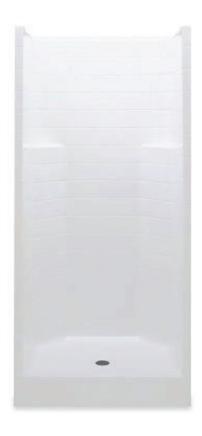

## **FEATURES**

- Shower stall
- Textured tile finish
- Molded toiletry shelves
- Slip-resistant textured bottom
- Center drain
- AcrylX<sup>™</sup> applied acrylic surface
- Lifetime limited warranty

# 1423CTC

 $42 \times 34 \times 76$  inches

FEATURES Ibs

Dimensional Tolerance ± %". Dimensions needed for site preparation should be measured from the unit. Aquatic assumes no responsibility for preparatory work.