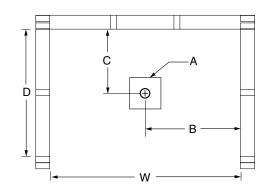

#### **DIMENSIONS**

| Specifications                  | inches      |
|---------------------------------|-------------|
| Width: Overall / Net            | 42          |
| Depth: Overall / Net            | 35 1/4 / 34 |
| Height: Overall / Net           | 77 V4 / 76  |
| Enclosure Opening               | 37 3/4      |
| Skirt Height                    | 6           |
| Drain Rough-In (from Back Wall) | 15 3/4      |
| Drain Rough-In (from Side Wall) | 21          |
| Drain: Diameter / Clearance     | 3 1/4 / 3/4 |

#### FRAMING DIMENSIONS inches

| Туре   | <b>D</b><br>Depth | <b>W</b><br>Width | <b>H</b><br>Height | Α       | В  | С           |
|--------|-------------------|-------------------|--------------------|---------|----|-------------|
| Alcove | 35 1/4            | 42 1/8            | -                  | Box Out | 21 | 15 <b>¾</b> |