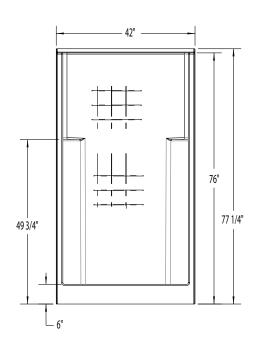

#### **DIMENSIONS**

| Specifications                  | inches      |
|---------------------------------|-------------|
| Width: Overall / Net            | 42          |
| Depth: Overall / Net            | 35 1/4 / 34 |
| Height: Overall / Net           | 77 V4 / 76  |
| Enclosure Opening               | 37 3/4      |
| Skirt Height                    | 6           |
| Drain Rough-In (from Back Wall) | 15 3/4      |
| Drain Rough-In (from Side Wall) | 21          |
| Drain: Diameter / Clearance     | 3 1/4 / 3/4 |