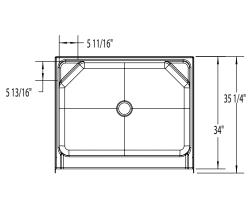

#### **DIMENSIONS**

| Specifications                  | inches      |
|---------------------------------|-------------|
| Width: Overall / Net            | 42          |
| Depth: Overall / Net            | 35 1/4 / 34 |
| Height: Overall / Net           | 77 V4 / 76  |
| Enclosure Opening               | 37 3/4      |
| Skirt Height                    | 6           |
| Drain Rough-In (from Back Wall) | 15 3/4      |
| Drain Rough-In (from Side Wall) | 21          |
| Drain: Diameter / Clearance     | 3 1/4 / 3/4 |