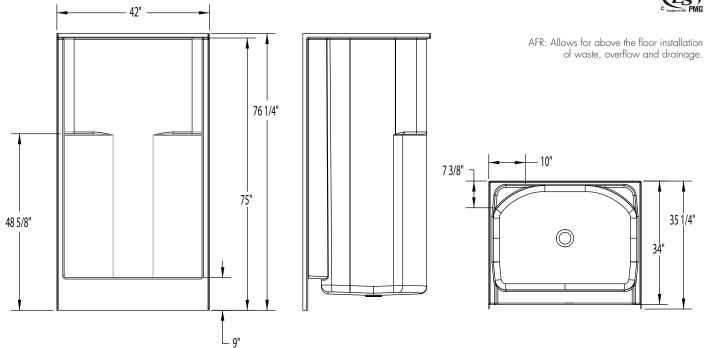

$42 \times 34 \times 75$  inches

#### **DIMENSIONS**

| Specifications                  | inches           |
|---------------------------------|------------------|
| Width: Overall / Net            | 42 )             |
| Depth: Overall / Net            | 35 1/4 / 34      |
| Height: Overall / Net           | 76 <b>¼</b> / 75 |
| Enclosure Opening               | 37 3/4           |
| Skirt Height                    | 9                |
| Drain Rough-In (from Back Wall) | 15 3⁄4           |
| Drain Rough-In (from Side Wall) | 21               |
| Drain: Diameter / Clearance     | 3 1/4 / 3 3/4    |