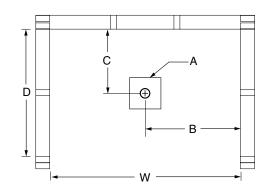

#### FRAMING DIMENSIONS inches

| Туре   | <b>D</b><br>Depth | <b>W</b><br>Width | <b>H</b><br>Height | Α       | В  | С           |
|--------|-------------------|-------------------|--------------------|---------|----|-------------|
| Alcove | 35 1/4            | 42 1/8            | -                  | Box Out | 21 | 15 <b>¾</b> |