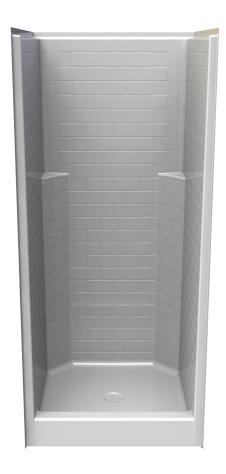

# **FEATURES**

- Shower stall
- Subway tile finish
- Molded toiletry shelves
- Unit is ANSI Z124 and IPC compliant, but not UPC compliant for flor space.
  Please check state and local codes for your area.
- Center drain
- AcrylX<sup>™</sup> applied acrylic surface
- Lifetime limited warranty

## - OPTIONS

- Grab bar reinforcement
- Factory installed assisted care grab bars
- Brass shower drain

#### **COLOR OPTIONS**

| Stock | Upgraded                        | Premium                                              |
|-------|---------------------------------|------------------------------------------------------|
| White | Almond<br>Linen/Biscuit<br>Bone | Black<br>Mexican Sand<br>Sand Bar<br>Sterling Silver |