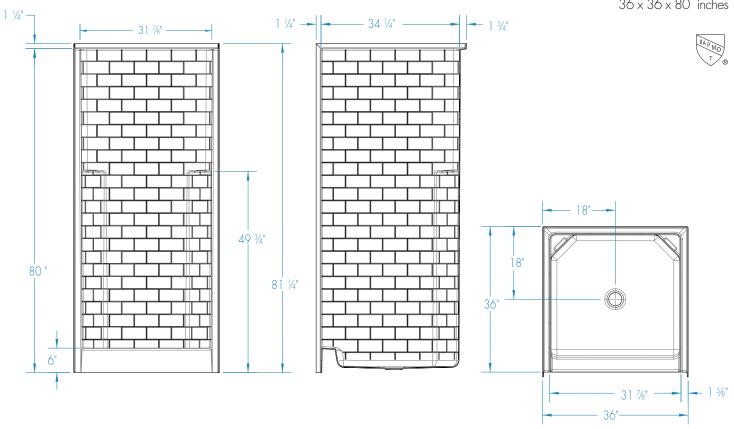

$36 \times 36 \times 80$  inches

# 13636STT

 $36 \times 36 \times 80$  inches

 $\label{eq:FEATURES} \textbf{ Dimensional Tolerance} \pm \textbf{\%}''. \textbf{ Dimensions needed for site preparation should be measured from the unit. Aquatic assumes no responsibility for preparatory work.}$ 

| Model #          | Material | Wall Finish | Pieces | Drain  | Seat | Net Wt.<br>lbs. | Pkg. Wt.<br>lbs. |
|------------------|----------|-------------|--------|--------|------|-----------------|------------------|
| Shower #13636STT | AcrylX™  | Subway Tile | 1      | Center | _    | 97              | 102              |

## **DIMENSIONS**

| Specifications                  | inches      |
|---------------------------------|-------------|
| Width: Overall / Net            | 36          |
| Depth: Overall / Net            | 36 / 37 1/4 |
| Height: Overall / Net           | 81 1/4 / 80 |
| Enclosure Opening               | 31 <b>%</b> |
| Skirt Height                    | 6           |
| Drain Rough-In (from Back Wall) | 18          |
| Drain Rough-In (from Side Wall) | 18          |
| Drain: Diameter / Clearance     | 3 1/4 / 3/4 |