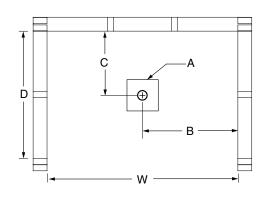

## FRAMING DIMENSIONS inches

| Туре   | <b>D</b><br>Depth | <b>W</b><br>Width | <b>H</b><br>Height | А       | В  | С  |
|--------|-------------------|-------------------|--------------------|---------|----|----|
| Alcove | 37 1/4            | 36 <b>½</b>       | -                  | Box Out | 18 | 18 |