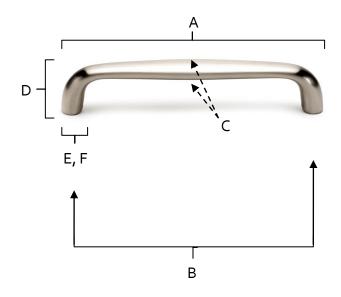

# **PRODUCT SHEET**

| ltem#   | Α   | В   | С      | D      | E (L) | F (W) |
|---------|-----|-----|--------|--------|-------|-------|
| D113-AP | 11" | 10" | 1 3/8" | 2 1/4" | 7/8"  | 7/8"  |

KEY:

 A
 Overall Length

 B
 Center to Center

 C
 Handle Width

 D
 Projection

 E
 Mount Length

 F
 Mount Width

NOTE: Dimensions and specifications are subject to change without notice.