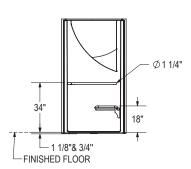

# **OPS-3636 RRF - MASS Grab Bar and Seat Shower**

**Model number:** 

141405

**Dimensions:** 39" x 39" x 79" **Installation:** Alcove **Material:** AcrylX™

### **Standard Features:**

- 1-piece transfer shower reinforced according to FHA accessibility requirements
- 2 x Horizontal Straight 30" textured Stainless Steel grab bars and one rectangular fold up Naugahyde white seat
- Outward facing return flanges
- Center drain
- Textured bottom
- 1 1/8 in. skirt and 1/2 in. high threshold

# Dimensions: 38 3/4 x 39 x 78 3/4 in. Weight: 162 lbs Shape: Square Pieces: 1 Drain location:

Left-hand grab bar, center

Right-hand grab bar, center

All dimensions are approximate. Structure measurements must be verified against the unit to ensure proper fit.