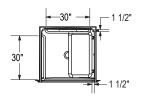

# **OPS-3636 RRF - MASS Grab Bar and Seat Shower**

**Model number:** 

141405

**Dimensions:** 39" x 39" x 79" **Installation:** Alcove **Material:** AcrylX™

# Dimensions: 38 3/4 x 39 x 78 3/4 in. Weight: 162 lbs Shape: Square Pieces: 1 Drain location:

Left-hand grab bar, center

Right-hand grab bar, center

All dimensions are approximate. Structure measurements must be verified against the unit to ensure proper fit.