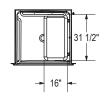

# **OPS-3636 RRF - MASS Grab Bar and Seat Shower**

**Model number:** 

141405

**Dimensions:** 39" x 39" x 79" **Installation:** Alcove **Material:** AcrylX™

# Dimensions: 38 3/4 x 39 x 78 3/4 in. Weight: 162 lbs Shape: Square Pieces: 1 Drain location:

Left-hand grab bar, center

Right-hand grab bar, center

All dimensions are approximate. Structure measurements must be verified against the unit to ensure proper fit.