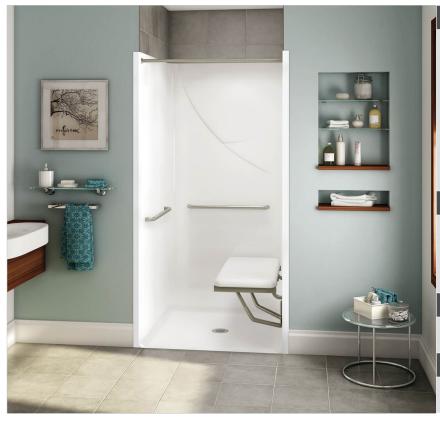

# **OPS-3636 RRF - MASS Grab Bar and Seat Shower**

**Model number:** 

141405

**Dimensions:** 39" x 39" x 79" **Installation:** Alcove **Material:** AcrylX™

### **Standard Features:**

- 1-piece transfer shower reinforced according to FHA accessibility requirements
- 2 x Horizontal Straight 30" textured Stainless Steel grab bars and one rectangular fold up Naugahyde white seat
- Outward facing return flanges
- Center drain
- Textured bottom
- 1 1/8 in. skirt and 1/2 in. high threshold

# **OPS-3636 RRF - MASS Grab Bar and Seat Shower**

**Model number:** 

141405

**Dimensions:** 39" x 39" x 79" **Installation:** Alcove **Material:** AcrylX™

BASE MODEL WITH MASS GRAB BAR & SEAT PACKAGE LEFT SIDE SHOWN RIGHT SIDE SYMMETRICAL